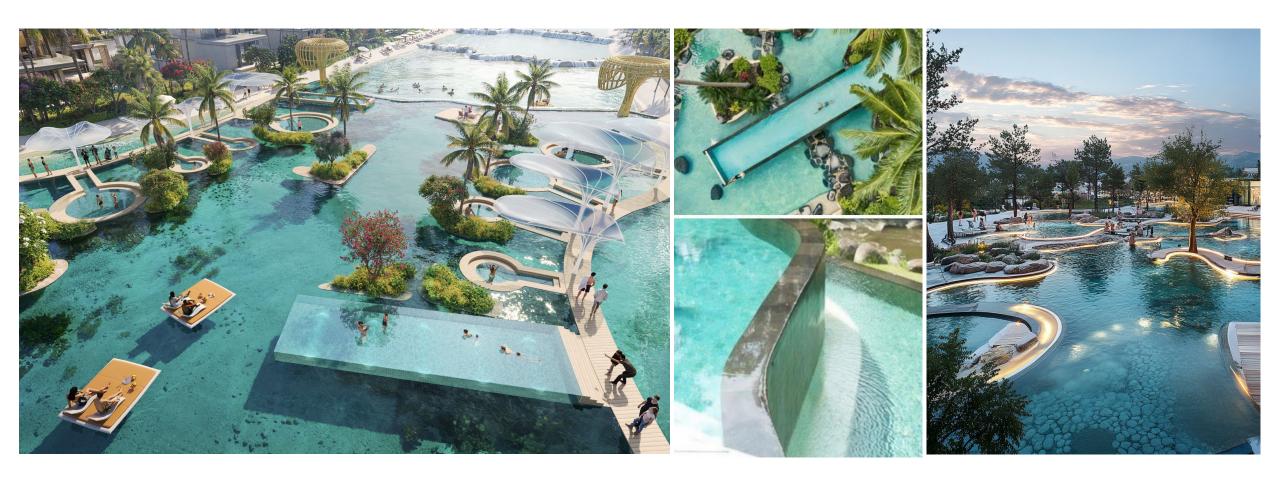

### **Aqua Park**

Centrally connected to the Central Hub, this park offers distinct areas for both children and adults. It combines exciting water games with spa and relaxation zones.