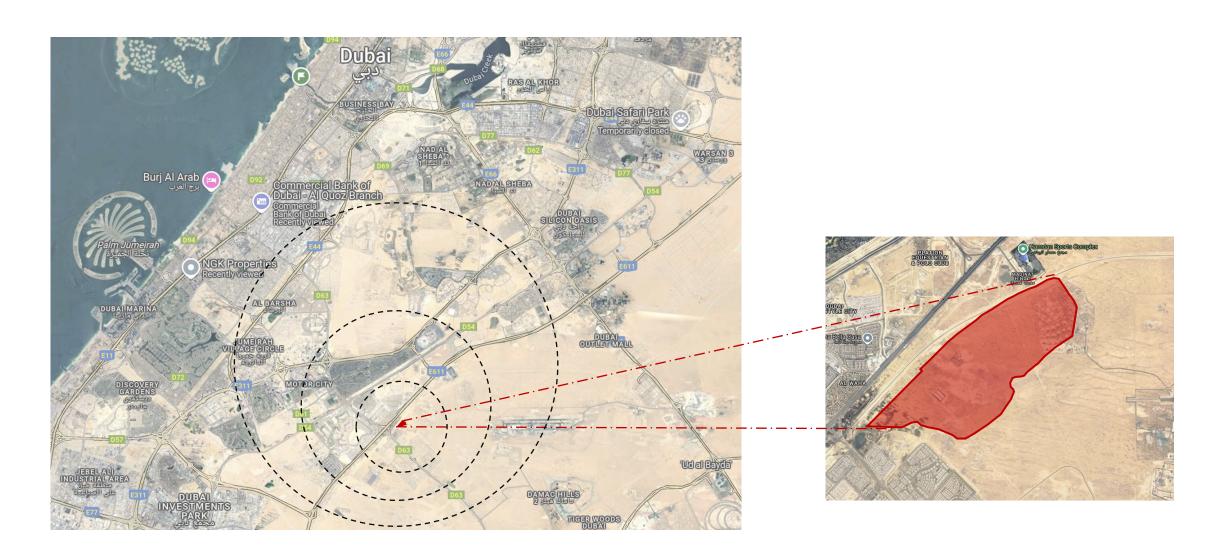

# **LOCATION**



## **INSPIRATION**



## "Living in Paradise"

Tropical island-themed neighborhoods centered around water. Should tap into the quality of life afforded by the island paradise. "Your own Island Getaway"



## **MALDIVES**

















# **SEYCHELLES**















## **BORA-BORA**















## **HAWAII**





# FIJI















# **BALI**

















#### **Central Hub Fountain**

The design must incorporate a dynamic combination of water, fire, and laser elements



## **Wedding Venue**

Features floating decks and showcase daylight views visible from the access gates











#### **Aqua Dome**

The central hub should feature underwater life projections, creating an immersive aquatic experience. Include dining areas within this main space to enhance the underwater a