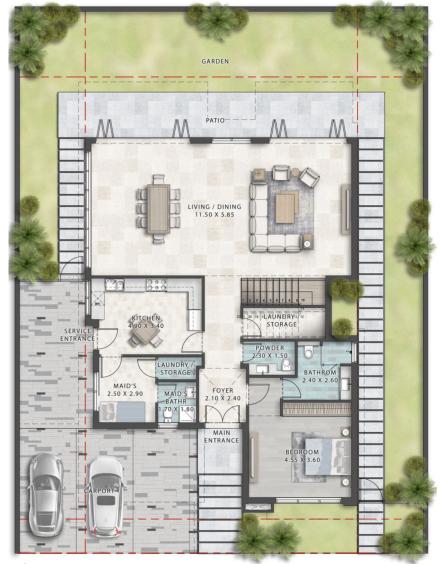

areas







## **Yoga Floating Decks**

Relaxing floating experiences across the lagoon



## Minigolf Island

Enjoy playing golf in close proximity to the exclusive residential villas











#### **Tortoise Garden**

Distinct Open Spaces characterized by diverse flora and fauna, creating a vibrant and varied natural environment



#### Parrot Park and Wildlife Park

A vibrant parrot and wildlife park, offering kids an exciting and educational adventure with exotic species in a lush, natural setting.



#### **Fitness Parks**

Exercising areas within the residential areas







## **MASTERPLAN**



#### **MASTERPLAN**











LV75E









**Ground Floor** 

First Floor

Second Floor

Basement





LV55E









**Ground Floor** 

First Floor

Second Floor

Basement





LV3E







First Floor

## **ARCHITECTURE**

Townhouses





Townhouses

THP-E 5B







Ground Floor

First Floor

Second Floor

Townhouses

THP-M1 4B



**Ground Floor**