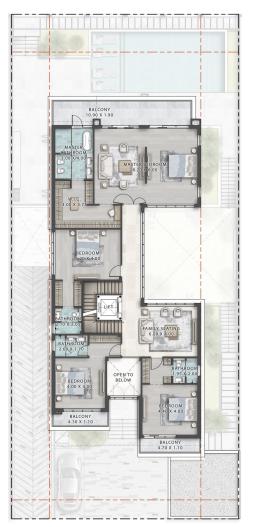

#### **MASTERPLAN**

LV75E

**Ground Floor** 

First Floor

Second Floor

Basement

LV55E

**Ground Floor** 