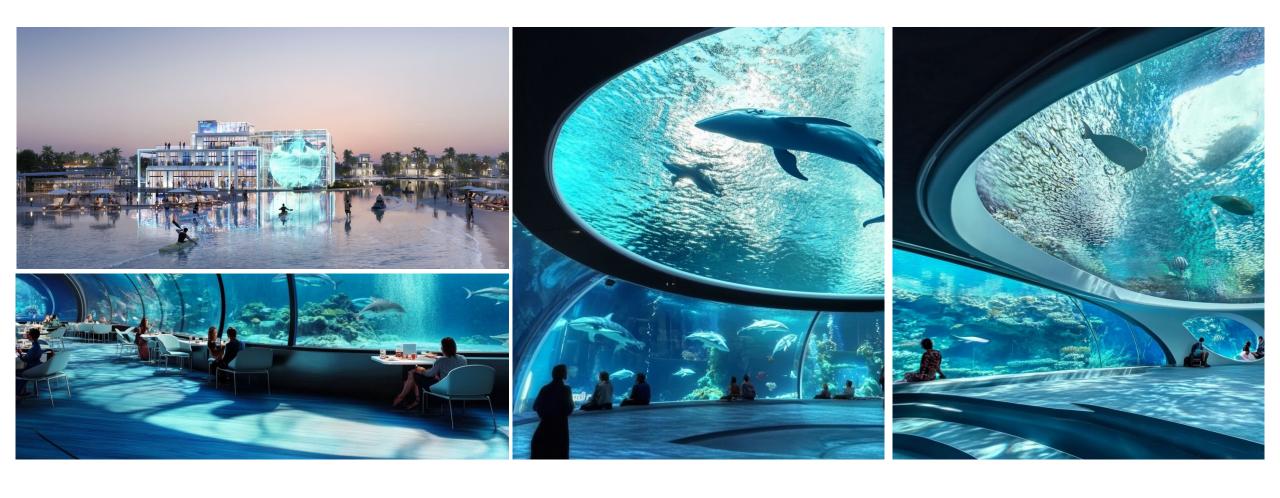

#### **Aqua Dome**

The central hub should feature underwater life projections, creating an immersive aquatic experience. Include dining areas within this main space to enhance the underwater ambiance.