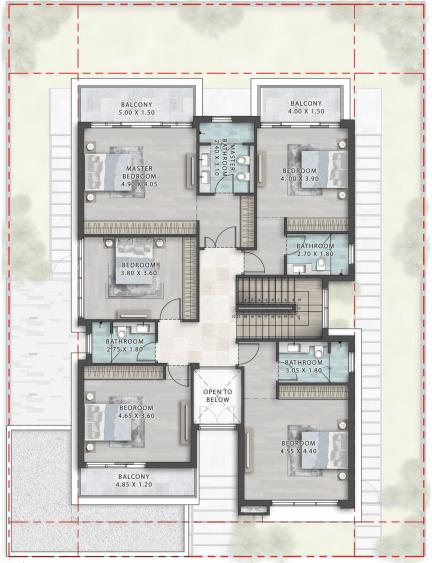

as







## **Yoga Floating Decks**

Relaxing floating experiences across the lagoon



## Minigolf Island

Enjoy playing golf in close proximity to the exclusive residential villas











#### **Tortoise Garden**

Distinct Open Spaces characterized by diverse flora and fauna, creating a vibrant and varied natural environment



#### Parrot Park and Wildlife Park

A vibrant parrot and wildlife park, offering kids an exciting and educational adventure with exotic species in a lush, natural setting.



#### **Fitness Parks**

Exercising areas within the residential areas







## **MASTERPLAN**



#### **MASTERPLAN**











LV75E









**Ground Floor** 

First Floor

Second Floor

Basement





LV55E









**Ground Floor** 

First Floor

Second Floor

Basement





LV3E







First Floor

## **ARCHITECTURE**

Townhouses





Townhouses

THP-E 5B







Ground Floor

First Floor

Second Floor

Townhouses

THP-M1 4B



**Ground Floor**