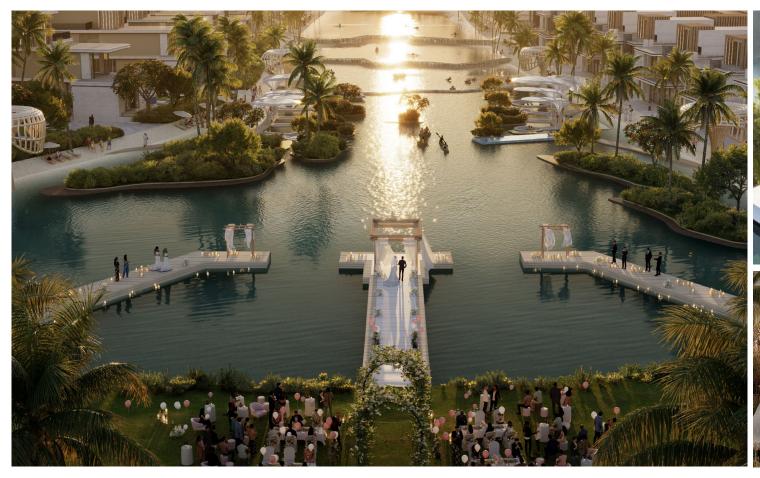

## **Wedding Venue**

Features floating decks and showcase daylight views visible from the access gates