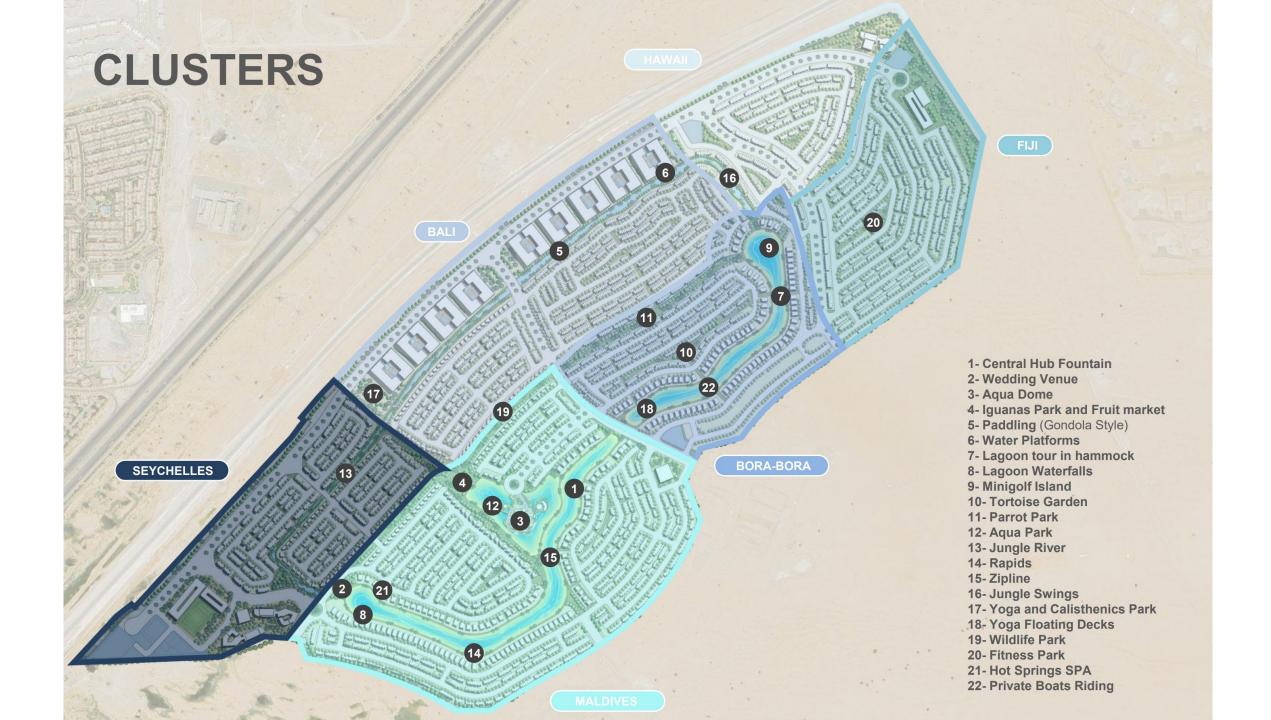

## **MASTERPLAN**

#### **Central Hub Fountain**

The design must incorporate a dynamic combination of water, fire, and laser elements

## **Wedding Venue**

Features floating decks and showcase daylight views visible from the access gates

#### **Aqua Dome**

The central hub should feature underwater life projections, creating an immersive aquatic experience. Include dining areas within this main space to enhance the underwater ambiance.

### **Iguanas Park and Fruits Market**

Vibrant and colorful markets nestled within the lush, green open spaces at the heart of the development

## **Jungle River**

Experience thrilling adventures in a vibrant jungle river setting

## **Jungle Swing**

Experience the thrill of a jungle swing over a serene lagoon, blending adventure with breathtaking natural beauty.

#### **Water Platforms**

Serene floating decks perfect for taking in the views, unwinding, and gathering with friends and family

### **Lagoon Tour in Hammock**

At the rear of the exclusive villas, residents can enjoy the lush greenery and open spaces by visiting the site and relaxing on hammocks.

### Waterfall Lagoon

Gentle waterfalls throughout the site create a soothing ambiance with the sound of flowing water, enhancing the enjoyment of the surrounding greenery.

### **Hot springs SPA**

Cascading lagoon waterfalls and luxurious hot springs spa facilities. Include infinity-edge pools and outdoor relaxation areas as the perfect conclusion to sports and activity circuits

### **Aqua Park**

Centrally connected to the Central Hub, this park offers distinct areas for both children and adults. It combines exciting water games with spa and relaxation zones.

## **Kayaking & Paddle Boarding**

Enjoy a refreshing paddling experience, perfect for relaxation and fun on calm waters.

#### **Private Boat Parties**

Host unforgettable private boat parties, where luxury and adventure meet on the open water

## **Z**ipline

Experience the adrenaline and savor the views, located right behind the most exclusive residential areas

## **Yoga Floating Decks**

Relaxing floating experiences across the lagoon

## Minigolf Island

Enjoy playing golf in close proximity to the exclusive residential villas

#### **Tortoise Garden**

Distinct Open Spaces characterized by diverse flora and fauna, creating a vibrant and varied natural environment

#### Parrot Park and Wildlife Park

A vibrant parrot and wildlife park, offering kids an exciting and educational adventure with exotic species in a lush, natural setting.

#### **Fitness Parks**

Exercising areas within the residential areas