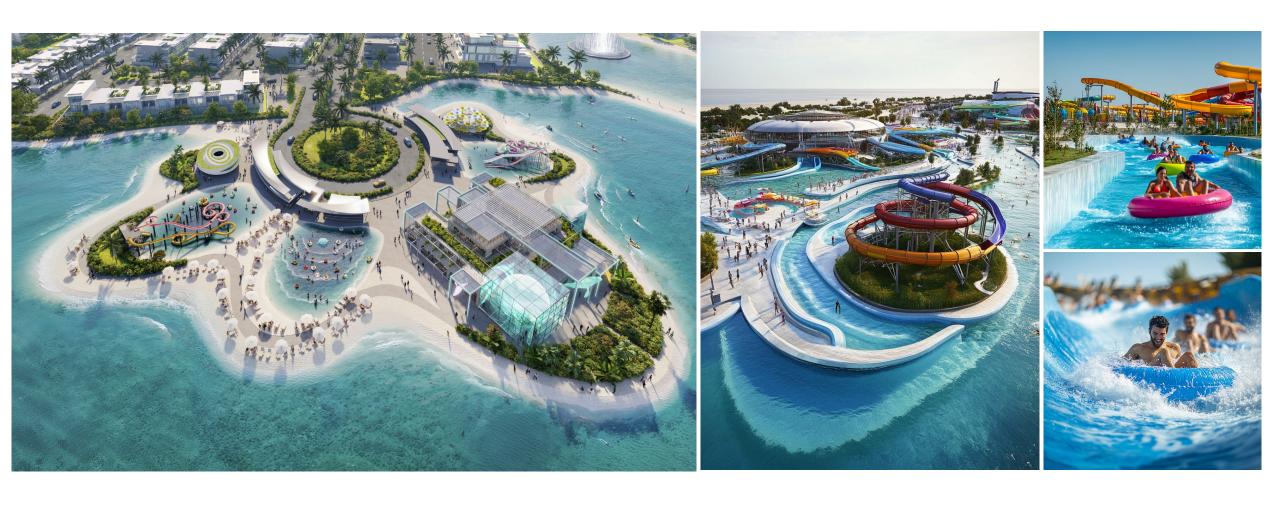

### **Aqua Park**

Centrally connected to the Central Hub, this park offers distinct areas for both children and adults. It combines exciting water games with spa and relaxation zones.

#### **Central Hub Fountain**

The design must incorporate a dynamic combination of water, fire, and laser elements

#### **Aqua Dome**

The central hub should feature underwater life projections, creating an immersive aquatic experience. Include dining areas within this main space to enhance the underwater ambiance.