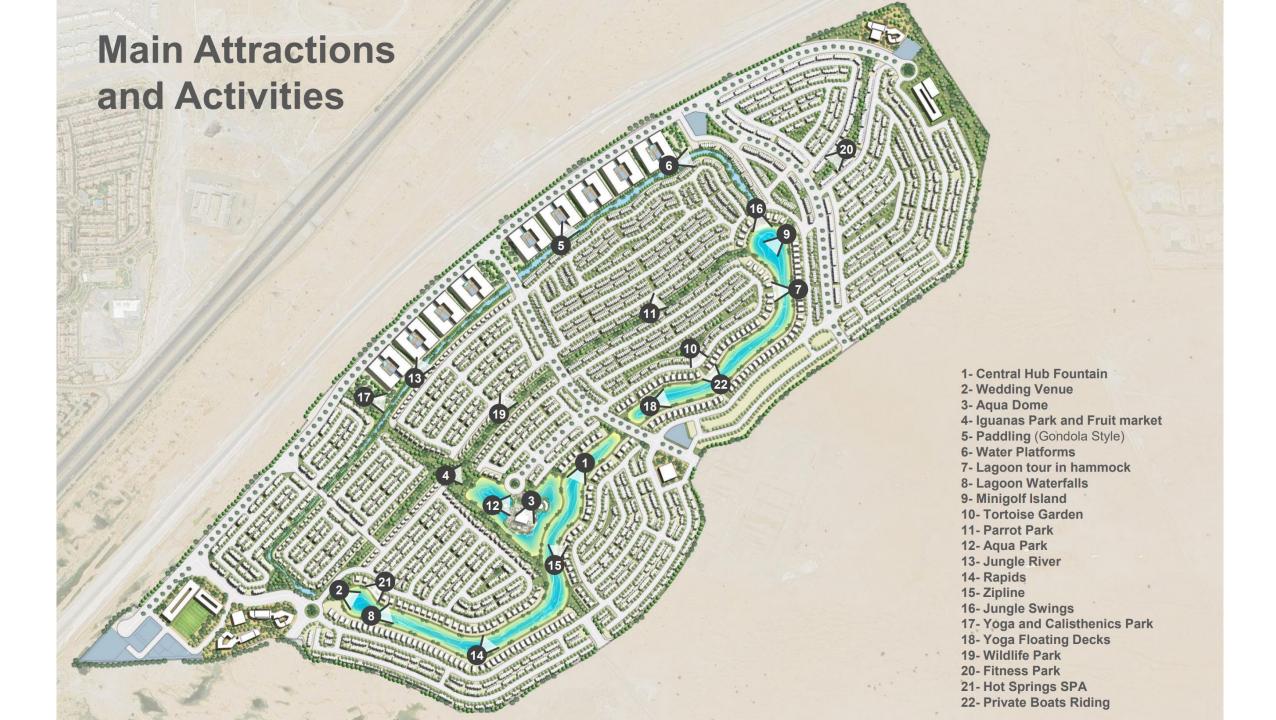

#### **Central Hub Fountain**

The design must incorporate a dynamic combination of water, fire, and laser elements

## **Wedding Venue**

Features floating decks and showcase daylight views visible from the access gates

#### **Aqua Dome**

The central hub should feature underwater life projections, creating an immersive aquatic experience. Include dining areas within this main space to enhance the underwater ambiance.

### **Iguanas Park and Fruits Market**

Vibrant and colorful markets nestled within the lush, green open spaces at the heart of the development

## **Jungle River**

Experience thrilling adventures in a vibrant jungle river setting

## **Jungle Swing**

Experience the thrill of a jungle swing over a serene lagoon, blending adventure with breathtaking natural beauty.

#### **Water Platforms**

Serene floating decks perfect for taking in the views, unwinding, and gathering with friends and family

### **Lagoon Tour in Hammock**

At the rear of the exclusive villas, residents can enjoy the lush greenery and open spaces by visiting the site and relaxing on hammocks.

### Waterfall Lagoon

Gentle waterfalls throughout the site create a soothing ambiance with the sound of flowing water, enhancing the enjoyment of the surrounding greenery.

### **Hot springs SPA**

Cascading lagoon waterfalls and luxurious hot springs spa facilities. Include infinity-edge pools and outdoor relaxation areas as the perfect conclusion to sports and activity circuits

### **Aqua Park**

Centrally connected to the Central Hub, this park offers distinct areas for both children and adults. It combines exciting water games with spa and relaxation zones.

## **Kayaking & Paddle Boarding**

Enjoy a refreshing paddling experience, perfect for relaxation and fun on calm waters.

#### **Private Boat Parties**

Host unforgettable private boat parties, where luxury and adventure meet on the open water

## **Z**ipline

Experience the adrenaline and savor the views, located right behind the most exclusive residential areas

## **Yoga Floating Decks**

Relaxing floating experiences across the lagoon

## Minigolf Island

Enjoy playing golf in close proximity to the exclusive residential villas

#### **Tortoise Garden**

Distinct Open Spaces characterized by diverse flora and fauna, creating a vibrant and varied natural environment

#### Parrot Park and Wildlife Park

A vibrant parrot and wildlife park, offering kids an exciting and educational adventure with exotic species in a lush, natural setting.

#### **Fitness Parks**

Exercising areas within the residential areas