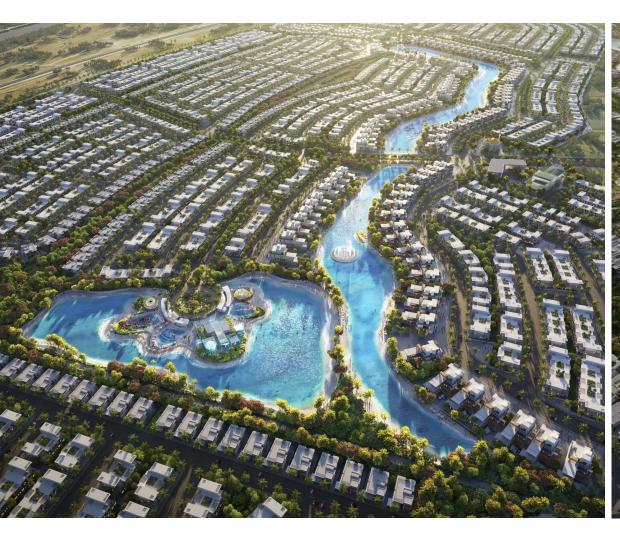

#### **Central Hub Fountain**

The design must incorporate a dynamic combination of water, fire, and laser elements

### Waterfall Lagoon

Gentle waterfalls throughout the site create a soothing ambiance with the sound of flowing water, enhancing the enjoyment of the surrounding greenery.