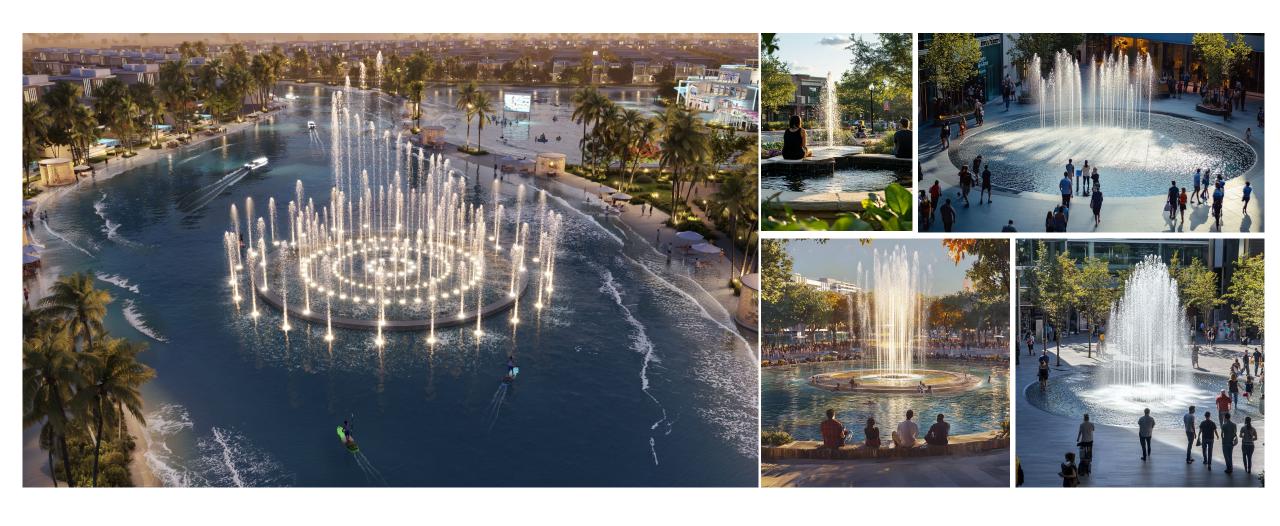

#### **Central Hub Fountain**

The design must incorporate a dynamic combination of water, fire, and laser elements